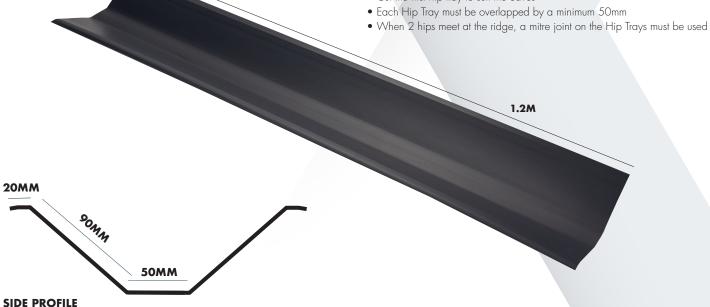

MATERIAL: PVC **COLOUR: GREY LENGTH:** 1.2 METRES **WIDTH: 230**MM

**QUANTITY PER PACK: Singles QUANTITY PER PALLET: 1000 PRODUCT WEIGHT: 450g** 

230MM

## INSTALLATION

- Hip Trays must be fixed to hip batten using corrosion resistant nails
- Cut the first hip tray to suit the eaves

Unit 12B, Metcalf Drive, Altham Industrial Estate, Altham, Lancashire, England, BB5 5TU Tel 01282 930680 sales@easy-trim.co.uk www.easy-trim.co.uk