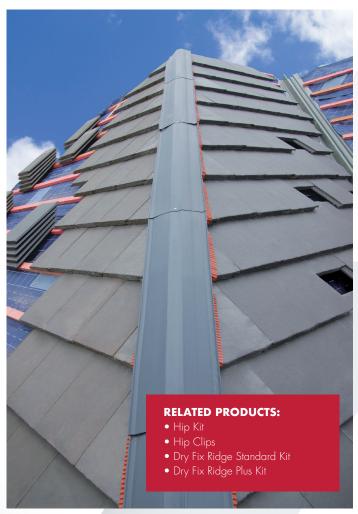

## **HIP TRAYS**



PRODUCT: HIP TRAY

**PRODUCT CODE:** HIPTRAY/1.2

PURPOSE: Hip Trays support hip tiles along the hip line of the roof without the need for mortar. Fitted above the ridge roll, they provide an even, level run to the hip of a roof. The result is a discrete neat continuous line on the roof tile which does not detract from the aesthetics of the roof.

MATERIAL: PVC **COLOUR: GREY LENGTH:** 1.2 METRES **WIDTH: 230**MM

**QUANTITY PER PACK: Singles QUANTITY PER PALLET: 1000 PRODUCT WEIGHT: 450g** 

230MM



## **FOR USE ON:**

- Hipped roofs
- Profiled tiles and interlocking flat tiles

## INSTALLATION

- Hip Trays must be fixed to hip batten using corrosion resistant nails
- Cut the first hip tray to suit the eaves



Unit 12B, Metcalf Drive, Altham Industrial Estate, Altham, Lancashire, England, BB5 5TU Tel 01282 930680 sales@easy-trim.co.uk www.easy-trim.co.uk