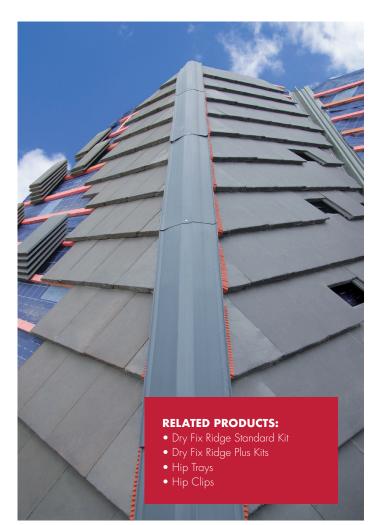

OSE:** Hip Accessory Kit to be used in conjunction with Easy-Trim Standard Ridge Kits and Easy-Trim Ridge Plus Kits. Ridge and hip tiles run across the peak of the roof providing the perfect clean finish to a roof, so it is important that they are installed securely. The dry hip and ridge system simply involves fixing ridge tiles to a roof without sand or cement mortar, but instead with screws and ratchet clips, which fix each ridge tiles to the roof. Our Hip Kits contain everything you need to fit a 6m hip.

 **INSTALLATION:** See Hip Kit Installation Guide

**KIT CONTENTS:** 5 x 1.2m Hip Trays

Hip Clip Pack (20 x Large & 20 x Small Clips) 26 Ratchet Clips

BOX DIMENSIONS: 1215mm x 275mm x 75mm (L x W x H) PALLET QTY: 60 BOX WEIGHT: 4KG



# DATASHEET

#### DRY FIX SOLUTIONS

JULY 2022



### **HIP KIT CONTENTS:**



#### **HIP TRAYS**

Hip Trays support hip tiles along the hip line of the roof without the need for mortar. Fitted above the ridge roll, they provide an even, level run to the hip of a roof. The result is a discrete neat continuous line on the roof tile which does not detract from the aesthetics of the roof. Our hip trays are 1.2m in length by 250mm wide. Fitted above the Ridge Roll, they are designed to provide an even, level run to the hip of a roof. **See Hip Tray Datasheet** 



## **HIP CLIP PACK**

The Hip Clip has been designed to secure the cut single lap on the hip tiles. Pack contains: 20 x Large cut tile clips 20 x Small cut tile clips **See Hip Clip Datasheet** 



#### **RATCHET CLIPS** Our flat profile Ratchet Clips provide a subtle aesthetic fi