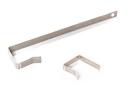

## **HIP CLIP PACK**

The Hip Clip has been designed to secure the cut single lap on the hip tiles. Pack contains: 20 x Large cut tile clips 20 x Small cut tile clips **See Hip Clip Datasheet** 