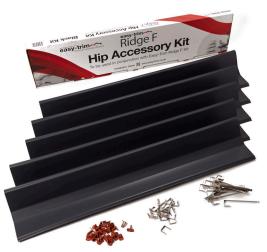

# **HIP ACCESSORY KIT**

#### **PRODUCT:** HIP ACCESSORY KIT

**PRODUCT CODE:** EASYRIDGE/HIPKIT (with Black Clips) EASYRIDGE/HIPKITTERRA (with Terracotta Clips)

 **PURPOSE:** Hip Accessory Kit to be used in conjunction with Easy-Trim Standard Ridge Kits and Easy-Trim Ridge Plus Kits. Ridge and hip tiles run across the peak of the roof providing the perfect clean finish to a roof, so it is important that they are installed securely. The dry hip and ridge system simply involves fixing ridge tiles to a roof without sand or cement mortar, but instead with screws and ratchet clips, which fix each ridge tiles to the roof. Our Hip Kits contain everything you need to fit a 6m hip.

 **INSTALLATION:** See Hip Kit Installation Guide

**KIT CONTENTS:** 5 x 1.2m Hip Trays

Hip Clip Pack (20 x Large & 20 x Small Clips) 26 Ratchet Clips

BOX DIMENSIONS: 1215mm x 275mm x 75mm (L x W x H) PALLET QTY: 60 BOX WEIGHT: 4KG