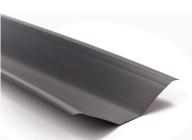

#### **HIP TRAYS**

Hip Trays support hip tiles along the hip line of the roof without the need for mortar. Fitted above the ridge roll, they provide an even, level run to the hip of a roof. The result is a discrete neat continuous line on the roof tile which does not detract from the aesthetics of the roof. Our hip trays are 1.2m in length by 250mm wide. Fitted above the Ridge Roll, they are designed to provide an even, level run to the hip of a roof. **See Hip Tray Datasheet** 